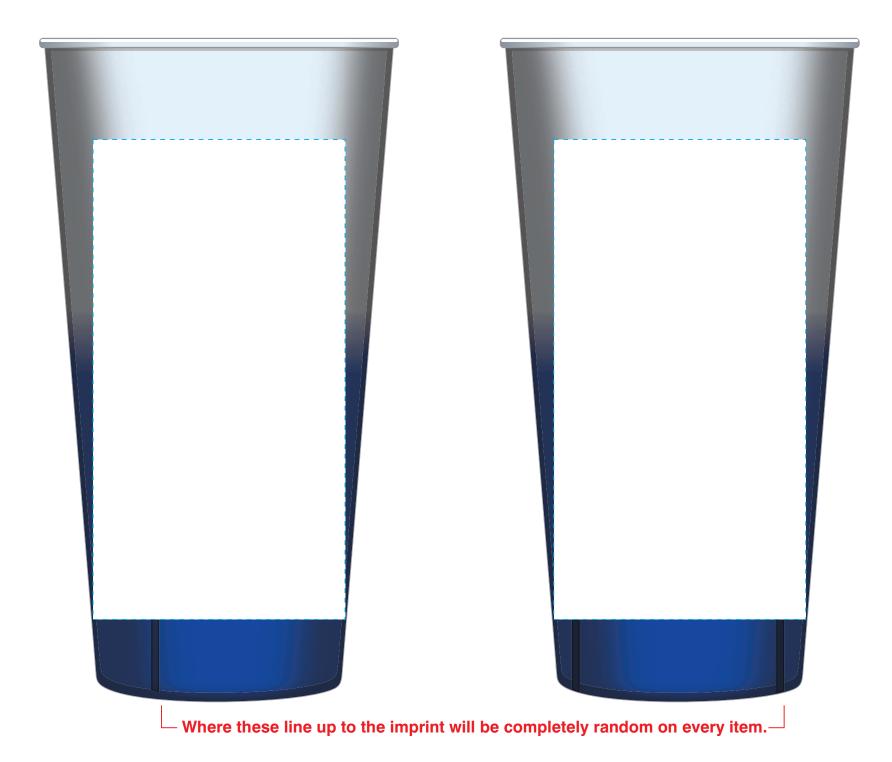

(6 pt.)

Thank you for your business!

For best accuracy please print

THE DOTTED LINE REPRESENTS THE MAXIMUM IMPRINT AREA. IT DOES NOT PRINT.